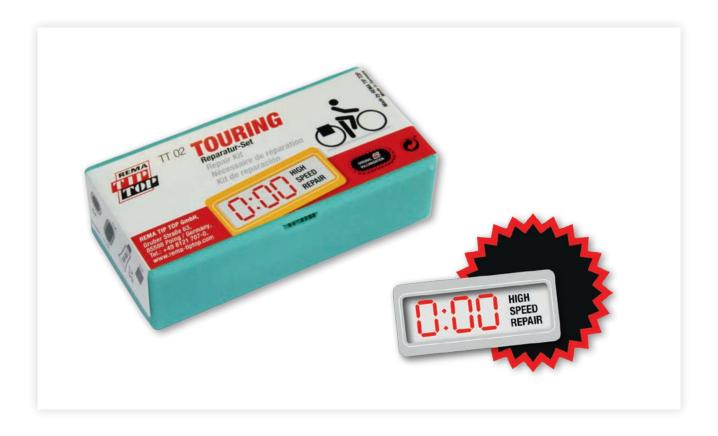

## **BICYCLE REPAIR KIT**

## No waiting time

Innovative expansion of our classic bicycle repair kits
The speed of self-adhesive patches — The durability of permanent rubber vulcanization

- No waiting time for drying of the SVS Vulcanizing fluid
- After »rubbing « the SVS Vulcanizing fluid the tube patch can be placed immediately
- Reactive system of SVS Vulcanizing fluid and the REMA TIP TOP special combo pad
- No skin contact at all with the SVS Vulcanizing fluid
- No pollution of the repair site by dirty hands
- Better handling of the sandpaper, no bending or roping